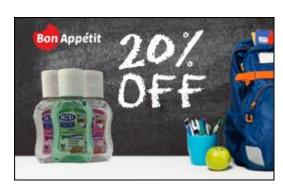

#### Bon Appétit: Back To School Promotion

Fall into action with our special discounts at Bon Appétit convenience stores. Get a 20% discount whenever you purchase a bundle of 3 hand sanitizers from Bectra. This offer is exclusively available in Bon Appétit stores at IPT Stations.

We welcome you daily from 8:00am to 12:00pm.

Hurry up! Quantities are limited. Learn More

• Energy crisis: How long will it last and what happens if your supplier goes bust?